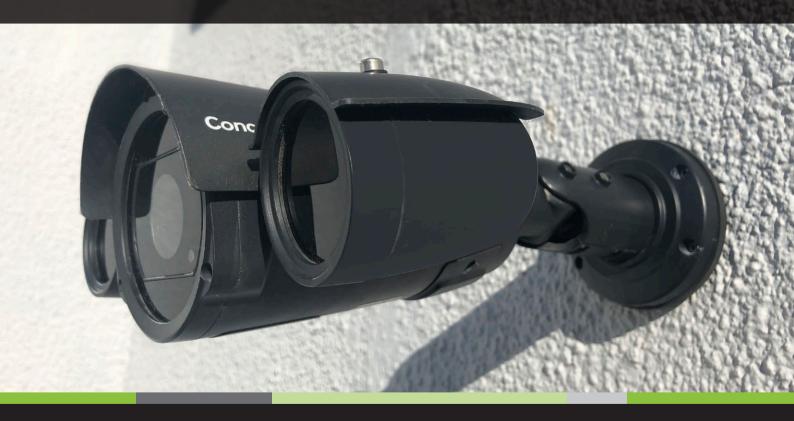

## **CONSTRUCTION SITE CCTV**

Advanced CCTV systems using HD cameras to protect construction sites day and night with reliable analytic detection of intruders and no false alarms.

## Why use Secure Site UK?

- Certificated installation, maintained and monitored to British Standards
- Thermal or day/night HD cameras for unrivalled images in any light
- Video analytics for optimal detection and no false alarms
- 24/7 remote monitoring to BS5979 & SSAIB with escalation of confirmed trigger
- Mobile response and Police attendance available
- Client remote-in with internet connection to view live or stored footage