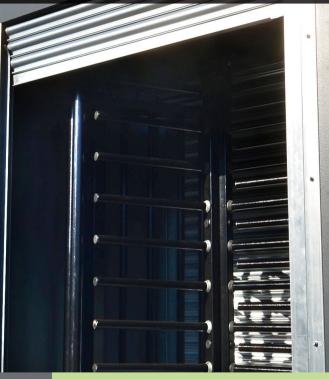

# **CONSTRUCTION SITE TURNSTILES**

### **CONSTRUCTION SITE TURNSTILES**

Biometric access-controlled turnstiles restrict entry to authorised contractors only, ensure compliance with site H&S legislation, reduce theft, simplify payroll and assist emergency evacuation.

### Why use Secure Site UK?

- 5 turnstile options, including UK's most compact 'pod'
- Next-day delivery, installation, commissioning and training
- 1-second biometric matching from user database, across multiple sites
- Reliable time & attendance with automated reports in emergencies
- Licence-free software offers pre-enrolment and induction time savings
- Weekly hire or outright purchase flexibility