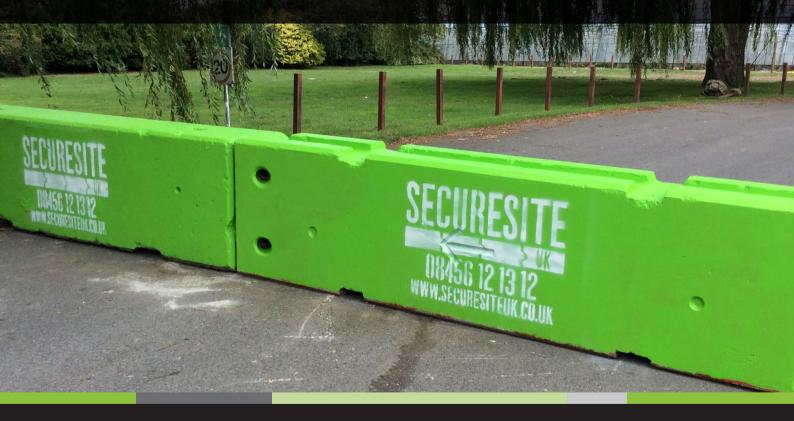

# **CONCRETE BARRIERS**

## **CONCRETE BARRIERS**

Prevent trespasser vehicles and fly-tipping with 3m-wide, 2.5-tonne highly-visible concrete barriers available for short or long term hire.

### Why use Secure Site UK?

- Nationwide next-day concrete barrier delivery and installation
- Immediately block small openings or open sites
- Bolting-together service, to multiply barrier mass and protection
- Supports hoarding or fencing above to prevent pedestrian access
- Provide pedestrian and carriageway protection around sites and roads
- Short or long-term hire or outright purchase