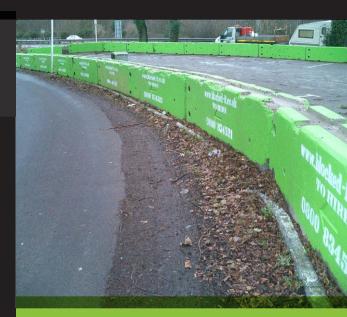

# **CONCRETE BARRIERS**

## **CONCRETE BARRIERS**

Prevent trespasser vehicles and fly-tipping with 3m-wide, 2.5-tonne highly-visible concrete barriers available for short or long term hire.

### Why use Secure Site UK?

- Nationwide next-day concrete barrier delivery and installation
- Immediately block small openings or open sites
- Bolting-together service, to multiply barrier mass and protection
- Supports hoarding or fencing above to prevent pedestrian access
- Provide pedestrian and carriageway protection around sites and roads
- Short or long-term hire or outright purchase