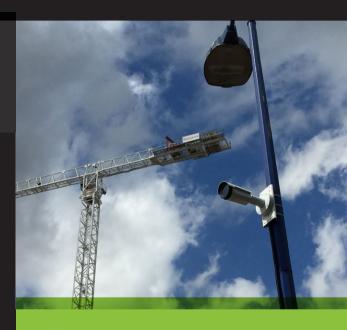

# **CONSTRUCTION SITE CCTV**

## **CONSTRUCTION SITE CCTV**

Advanced CCTV systems using HD cameras to protect construction sites day and night with reliable analytic detection of intruders and no false alarms.

### Why use Secure Site UK?

- Certificated installation, maintained and monitored to British Standards
- Thermal or day/night HD cameras for unrivalled images in any light
- Video analytics for optimal detection and no false alarms
- 24/7 remote monitoring to BS5979 & SSAIB with escalation of confirmed trigger
- Mobile response and Police attendance available
- Client remote-in with internet connection to view live or stored footage