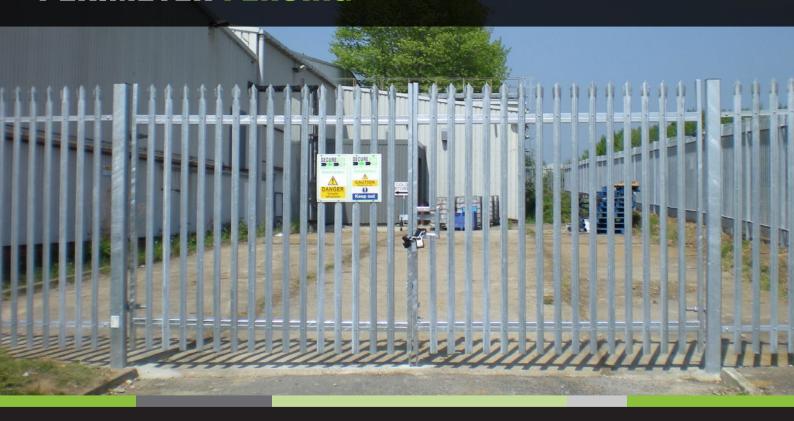

# PERIMETER FENCING

### PERIMETER FENCING

Whether you need an immediate physical barrier or permanent perimeter protection, we offer a wide range of fencing options to safeguard sites and the general public.

### Why use Secure Site UK?

- Temporary or permanent fencing
- In or on-ground wooden site hoarding, to standard or wind-load specifications
- Heras and 'Readyhoard' systems available at short notice from our depots
- Palisade metal fencing, to various heights, galvanised or powder-coat finished in any colour
- Vehicle and pedestrian gates or access control systems easily incorporated
- Nationwide installation