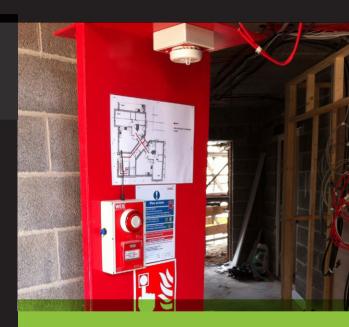

# WIRELESS FIRE ALARM

## **WIRELESS FIRE ALARM**

Helping you protect your construction workforce and visitors on site whilst ensuring full compliance with Health & Safety regulations.

### Why use Secure Site UK?

- HSE-compliant
- 3-year battery-life and 100% wireless meaning no trip hazards
- IP65 waterproof rated components for prolonged external use
- 'Mesh' technology triggers all sounders and strobes simultaneously
- Integration with access control turnstiles aids unhindered evacuation
- Weekly hire or outright purchase flexibility