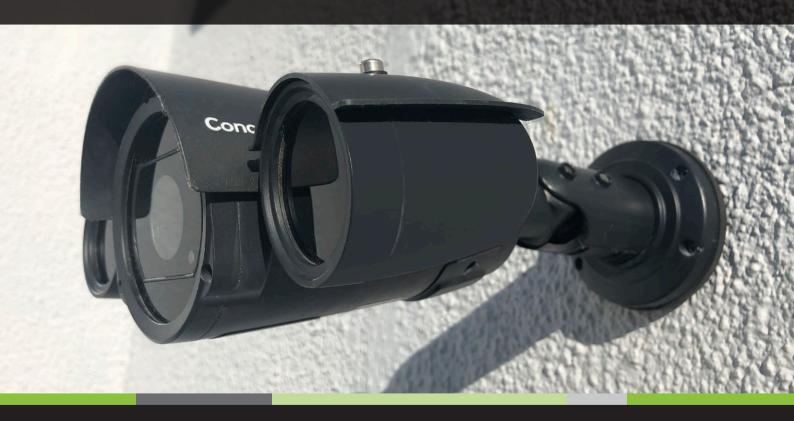

# **CONSTRUCTION SITE CCTV**

## **CONSTRUCTION SITE CCTV**

Advanced CCTV systems using HD cameras to protect construction sites day and night with reliable analytic detection of intruders and no false alarms.

### Why use Secure Site UK?

- Certificated installation, maintained and monitored to British Standards
- Thermal or day/night HD cameras for unrivalled images in any light
- Video analytics for optimal detection and no false alarms
- 24/7 remote monitoring to BS5979 & SSAIB with escalation of confirmed trigger
- Mobile response and Police attendance available
- Client remote-in with internet connection to view live or stored footage