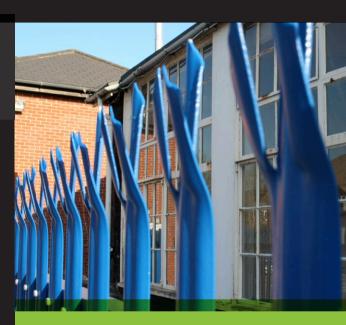

# PERIMETER FENCING

### PERIMETER FENCING

Whether you need an immediate physical barrier or permanent perimeter protection, we offer a wide range of fencing options to safeguard sites and the general public.

### Why use Secure Site UK?

- Temporary or permanent fencing
- In or on-ground wooden site hoarding, to standard or wind-load specifications
- Heras and 'Readyhoard' systems available at short notice from our depots
- Palisade metal fencing, to various heights, galvanised or powder-coat finished in any colour
- Vehicle and pedestrian gates or access control systems easily incorporated
- Nationwide installation