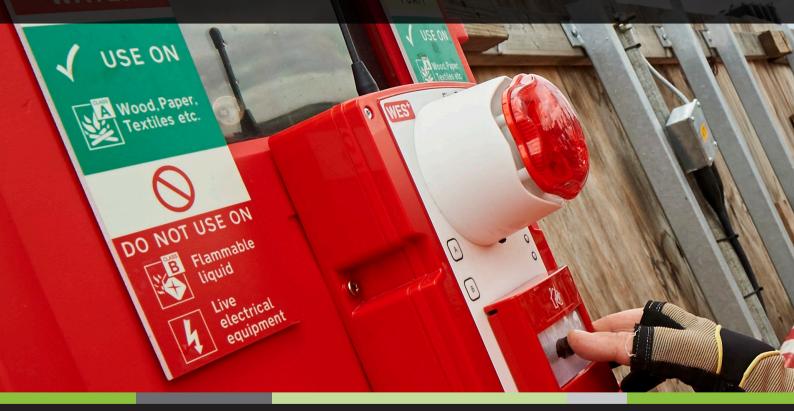

# WIRELESS FIRE ALARM

## **WIRELESS FIRE ALARM**

Helping you protect your construction workforce and visitors on site whilst ensuring full compliance with Health & Safety regulations.

### Why use Secure Site UK?

- HSE-compliant
- 3-year battery-life and 100% wireless meaning no trip hazards
- IP65 waterproof rated components for prolonged external use
- 'Mesh' technology triggers all sounders and strobes simultaneously
- Integration with access control turnstiles aids unhindered evacuation
- Weekly hire or outright purchase flexibility