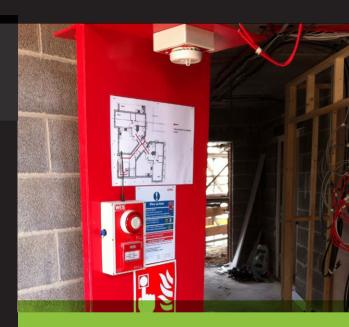

## Why use Secure Site UK?

- HSE-compliant
- 3-year battery-life and 100% wireless meaning no trip hazards
- IP65 waterproof rated components for prolonged external use
- 'Mesh' technology triggers all sounders and strobes simultaneously
- Integration with access control turnstiles aids unhindered evacuation
- Weekly hire or outright purchase flexibility