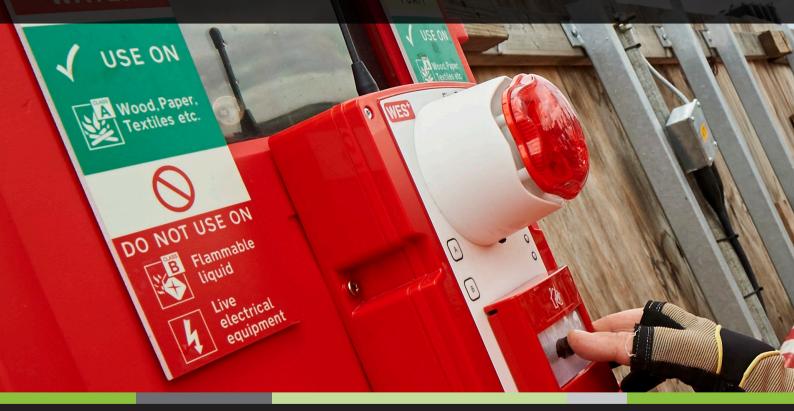

## Why use Secure Site UK?

- HSE-compliant
- 3-year battery-life and 100% wireless meaning no trip hazards
- IP65 waterproof rated components for prolonged external use
- 'Mesh' technology triggers all sounders and strobes simultaneously
- Integration with access control turnstiles aids unhindered evacuation
- Weekly hire or outright purchase flexibility